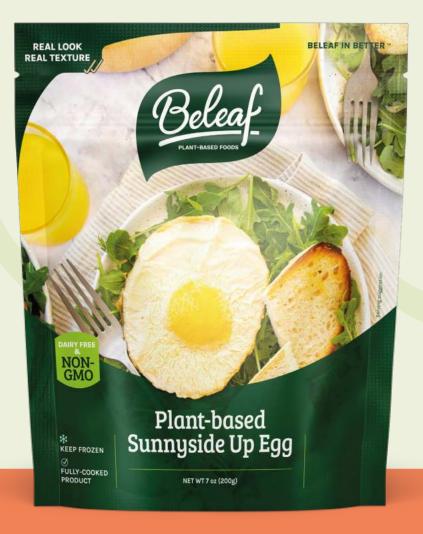

# Egg

Meet the Fried Egg with a plant-based twist. Easy to prepare and incredibly versatile, it's the perfect addition to burgers, breakfasts, and your favorite dishes. Elevate your meals effortlessly with this delicious and health-conscious choice.

## **Beleaf Fried Egg**

Ingredients: Non-GMO Soybean Protein, Non-GMO Soybean Skin, Pea Fiber, Pea Starch, Sunflower Seed Oil, Yeast, Salt, Brown Sugar, Paprika Extract, Carrot Extract.