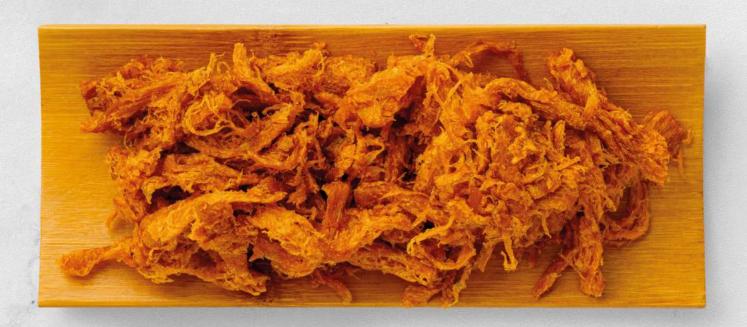

## **Beleaf Jerky**

**Ingredients:** Non-GMO Soybean Fiber, Sugar, Canola Oil, Soy Sauce, Wasabi Powder, Salt, Preservative Below 0.002.