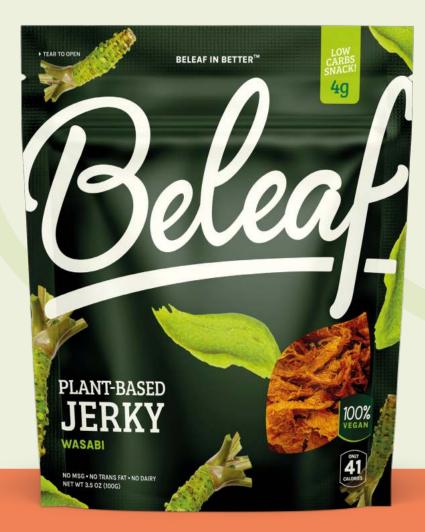

# Retail Plant Based Wasabi Jerky

Meet our Plant-Based Jerky. Your On-the-Go Energy Boost. High-Protein, Gluten-Free, Vegan Delight. Experience Meatless Magic with This Flavorful, Healthy Snack Alternative.

## **Beleaf Jerky**

**Ingredients:** Non-GMO Soybean Fiber, Sugar, Canola Oil, Soy Sauce, Wasabi Powder, Salt, Preservative Below 0.002.

#### Plant Based Wasabi Jerky 12 / 3.5oz

Gross Weight: 4.6 Lbs Net Weight: 3.5 Lbs Case Cube: 0.32

Case Dimensions: 10" x 10.5" x 5.5" Country of Origin: Made in Taiwan Code/Manufacture: Pure Brother Co.